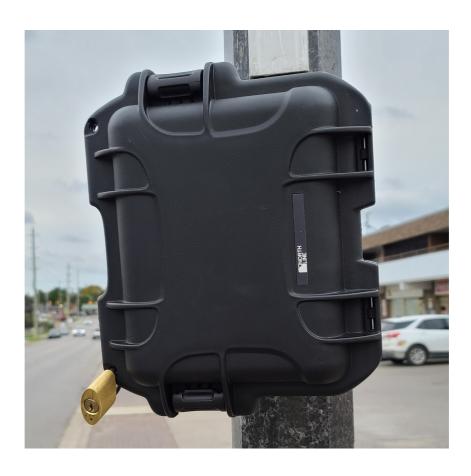

### **SAFE & SECURE**

protect your unit with essential security kit and optional GPS

### **READY TO GO**

count on our impactresistant, **watertight** Canadian cases

#### SERVIC

benefit from **40 years of experience**support and service

VOLUME, SPEED, and CLASSIFICATION

The North Line Black CAT radar is a state-of-the-art solution for works, roads, and community policing. Ideal for quick, non-intrusive, year-round studies, this sleek, accessible radar unit is made in and for Canada. Your unit installs in minutes, so you can detect and collect the data you need, when you need it. With detailed, definite results and comprehensive reports for speed, class, and AADT, the Black CAT radar is essential to your traffic unit. Call +1 905.985.2120 for the Black CAT today.